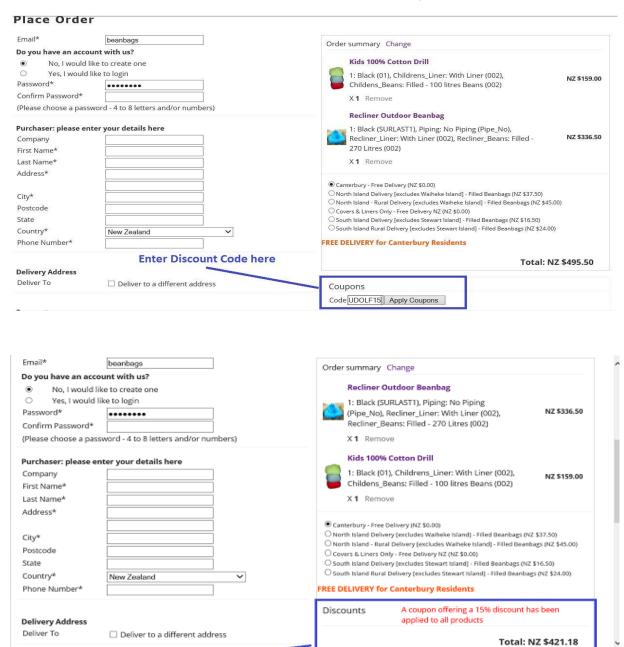

## Who wouldn't love a Bean Bag for Xmas and we have one for all your family.

**Buying two** - If you purchase two bean bag enter code **ELF18** in the Coupon field of the shopping cart and it will automatically deduct **10%** off your purchase.

**Buying three** - If you purchase three bean bags, enter code **3WISEMEN18** in the Coupon field of the shopping cart and it will automatically deduct *15%* discount off on the liner and beans.

Buying four or more - If you purchase four bean bags, enter code **SANTA18** in the Coupon field of the shopping cart and it will automatically deduct **20%** discount off on the liner and beans.

More details on how the Coupon Code below or email us on info@beanbag.co.nz if you still have any queries.

15% discount automatically deducted